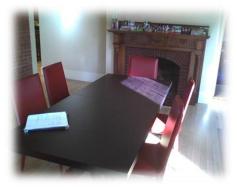

## **KITCHEN**

MINI BAR AREA (near back door)





(some sort of pottery style pitcher (3) "lined up across" in white or green-will get more samples)

Small plants or Moss inserted

#### TOP OF FIREPLACE

#### 3'Height/ 4' Wide

#### 3 Euro bushes in small greenish galvanized containers



Inserted into Large container above or nice pot...need to find better fit containers

### **DINING ROOM**

TABLE (middle of table w/ moss, plant inside)



#### MANTEL(long container-mini-topiary)





(Mini-Topiary-MANTEL w/ long container-bronze/brown color-will look at more)

1' wide/ 6' long

A Container across mantel with 6 Mini-Topiary...closest to size as possible.

## LIBRARY

#### COFFEE TABLE

4' x 1  $\ensuremath{\ensuremath{\,^{\prime}\!\!\!\!\!}}$  (middle between couches or window)





These containers match the bench/table better (moss/green inserted)





Placed in library w/ container

## LIVING ROOM

#### Front Circle Glass Table





#### <u>Glass Table (lower)</u>







These two areas can be green/white circular pottery (or moss bowl-pictured above) really low Moss/fern plant (similar style).

We can do the lemon/lime tree near breakfast table or spot in kitchen (or find areas)



Lime Tree



Lemon Tree

#### COMMAND CENTER (lemon Grass-4 across top in contain