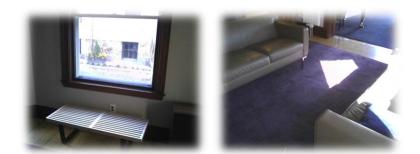

#### COFFEE TABLE

4' x 1  $\ensuremath{\ensuremath{\,^{\prime}\!\!\!\!\!}}$  (middle between couches or window)

These containers match the bench/table better (moss/green inserted)

Placed in library w/ container

#### Front Circle Glass Table

#### <u>Glass Table (lower)</u>

These two areas can be green/white circular pottery (or moss bowl-pictured above) really low Moss/fern plant (similar style).

We can do the lemon/lime tree near breakfast table or spot in kitchen (or find areas)