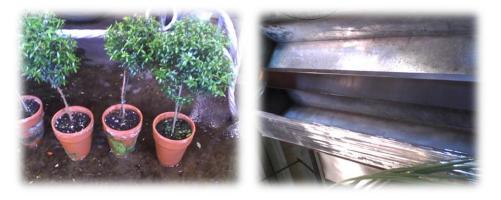

#### TOP OF FIREPLACE

#### 3'Height/ 4' Wide

#### 3 Euro bushes in small greenish galvanized containers

Inserted into Large container above or nice pot...need to find better fit containers