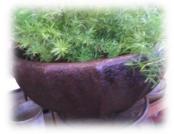

## **KITCHEN**

MINI BAR AREA (near back door)

(some sort of pottery style pitcher (3) "lined up across" in white or green-will get more samples)

Small plants or Moss inserted

#### 3 Euro bushes in small greenish galvanized containers

Inserted into Large container above or nice pot...need to find better fit containers