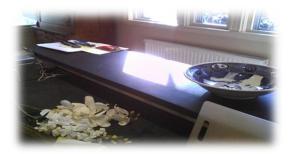

## **KITCHEN**

MINI BAR AREA (near back door)





(some sort of pottery style pitcher (3) "lined up across" in white or green-will get more samples)

Small plants or Moss inserted

#### TOP OF FIREPLACE

#### 3'Height/ 4' Wide

#### 3 Euro bushes in small greenish galvanized containers



Inserted into Large container above or nice pot...need to find better fit containers

### **DINING ROOM**

TABLE (middle of table w/ moss, plant inside)



#### MANTEL(long container-mini-topiary)





(Mini-Topiary-MANTEL w/ long container-bronze/brown color-will look at more)

1' wide/ 6' long

A Container across mantel with 6 Mini-Topiary...closest to size as possible.

## LIBRARY

#### COFFEE TABLE

4' x 1  $\ensuremath{\ensuremath{\,^{\prime}\!\!\!\!\!}}$  (middle between couches or window)





These containers match the bench/table better (mos