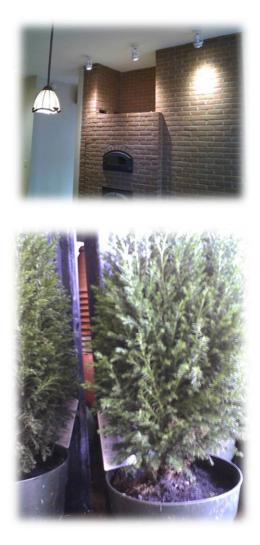

#### TOP OF FIREPLACE

#### 3'Height/ 4' Wide

#### 3 Euro bushes in small greenish galvanized containers

Inserted into Large container above or nice pot...need to find better fit containers