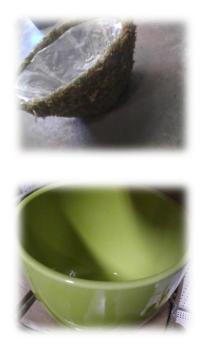

#### COFFEE TABLE

4' x 1  $\ensuremath{\ensuremath{\,^{\prime}\!\!\!\!\!}}$  (middle between couches or window)

These containers match the bench/table better (moss/green inserted)

Placed in library w/ container

#### <u>Glass Table (lower)</u>

These two areas can be green/white circular pottery (or moss bowl-pictured above) really low Moss/fern plant (similar style).

We can do the lemon/lime tree near breakfast table or spot in kitchen (or find areas)