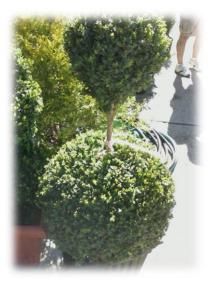

#### MANTEL(long container-mini-topiary)

(Mini-Topiary-MANTEL w/ long container-bronze/brown color-will look at more)

1' wide/ 6' long

A Container across mantel with 6 Mini-Topiary...closest to size as possible.