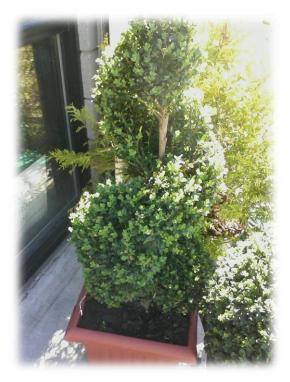

long container-bronze/brown color-will look at more)

1' wide/ 6' long

A Container across mantel with 6 Mini-Topiary...closest to size as possible.

## LIBRARY

#### COFFEE TABLE

4' x 1  $\ensuremath{\ensuremath{\,^{\prime}\!\!\!\!\!}}$  (middle between couches or window)





These containers match the bench/table better (moss/green inserted)





Placed in library w/ container

## LIVING ROOM

#### Front Circle Glass Table





#### <u>Glass Table (lower)</u>







These two areas can be green/white circular pottery (or moss bowl-pictured above) really low Moss/fern plant (similar style).

We can do the lemon/lime tree near breakfast table or spot in kitchen (or find areas)



Lime Tree



Lemon Tree

#### COMMAND CENTER (lemon Grass-4 across top in container or pottery





# FOYER



1Spiral Boxwood

& 2 low medium Boxwood Poodles (2 tier)