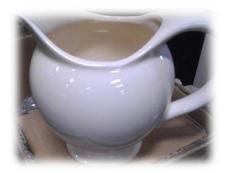

## **KITCHEN**

MINI BAR AREA (near back door)

(some sort of pottery style pitcher (3) "lined up across" in white or green-will get more samples)

Small plants or Moss inserted